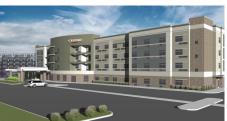

ury living, high-tech offices, restaurants and retail along 1 mile of waterfront with 50 boat slips in a 3.25 acre manmade harbor. Situated on 60 acres, Mohawk Harbor will include 390 residences, 2 nationally recognized hotels with 287 hotel rooms, and a 10,000 SF banquet facility.

**NOW PRE-LEASING** up to **100,000 SF** of harbor side restaurant/retail space, and **70,000 SF** of Class A Office Space with 2,584 surface/parking garage spaces adjacent to the Rivers Casino.







### Office/Retail 13,000 SF Retail 26,000 SF Office Spring 2017 Occupancy



### 5 **Harbor Point** 50 Condos TBD



### 21,820 SF Retail 40,025 SF Office **Under Construction** Spring 2017 Occupancy

Office/Retail



206 Apartments 45,000 SF Retail **Under Construction** Early 2017 Occupancy

6

The Riverhouse



# Courtyard by **Marriott**

124 Rooms Opening Fall 2016



### 10 **Nationally Recognized Hotel**

163 Rooms Spring 2017



# The Waterfront

15 Townhomes Spring 2017 Occupancy



## 11 **Rivers Casino**

**Under Construction** Early 2017 Opening



- December 2014: NYS Gaming Commission selects Mohawk Harbor as one of NYS's 1st licensed casinos
- \$330 million gaming facility
- 2.8 million annual visitors and 1,200 Employees
- 50,000 SF gaming floor with 1,150 slots, 66 gaming tables and 16 poker tables
- Day Spa and Blow Out Bar
- 10,000 SF Event Space that can accommodate up to 600 people
- A high-end steakhouse, "marketplace" with lite fare restaurants, and entertainment lounge
- ADJACENT RETAIL SPACE AVAILABLE

Bet with your head, not over it. Call 877-8-HOPENY or Text HOPENY (4673