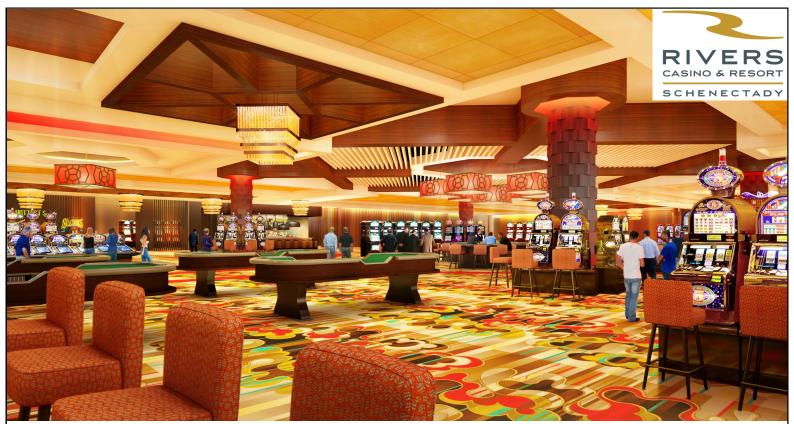

## 11 **Rivers Casino**

**Under Construction** Early 2017 Opening

- December 2014: NYS Gaming Commission selects Mohawk Harbor as one of NYS's 1st licensed casinos
- \$330 million gaming facility
- 2.8 million annual visitors and 1,200 Employees
- 50,000 SF gaming floor with 1,150 slots, 66 gaming tables and 16 poker tables
- Day Spa and Blow Out Bar
- 10,000 SF Event Space that can accommodate up to 600 people
- A high-end steakhouse, "marketplace" with lite fare restaurants, and entertainment lounge
- ADJACENT RETAIL SPACE AVAILABLE