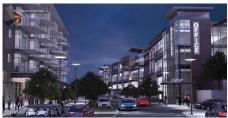

**NOW PRE-LEASING** up to **100,000 SF** of harbor side restaurant/retail space, and **70,000 SF** of Class A Office Space with 2,584 surface/parking garage spaces adjacent to the Rivers Casino.

### Office/Retail 13,000 SF Retail 26,000 SF Office Spring 2017 Occupancy

### 21,820 SF Retail 40,025 SF Office **Under Construction** Spring 2017 Occupancy

Office/Retail

206 Apartments 45,000 SF Retail **Under Construction** Early 2017 Occupancy

6

The Riverhouse