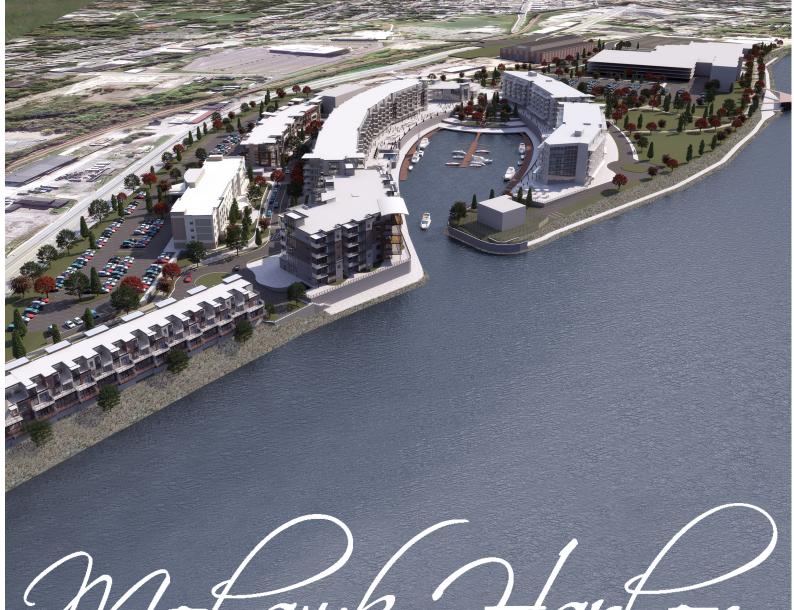

Mohawk Harbor

The Premiere Waterfront Destination in the Heart of Tech Valley

Mohawk Harbor is a \$480 million dollar development that is one-of-a-kind truly unique to Upstate New York. The 1.4 million SF master planned community transforms the riverfront by integrating luxury living, high-tech offices, restaurants and retail along 1 mile of waterfront with 50 boat slips in a 3.25 acre manmade harbor. Situated on 60 acres, Mohawk Harbor will include 390 residences, 2 nationally recognized hotels with 287 hotel rooms, and a 10,000 SF banquet facility.

**NOW PRE-LEASING** up to **100,000 SF** of harbor side restaurant/retail space, and **70,000 SF** of Class A Office Space with 2,584 surface/parking garage spaces adjacent to the Rivers Casino.