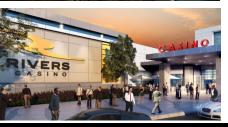

## 11 **Rivers Casino**

**Under Construction** Early 2017 Opening

- December 2014: NYS Gaming Commission selects Mohawk Harbor as one of NYS's 1st licensed casinos
- \$330 million gaming facility
- 2.8 million annual visitors and 1,200 Employees
- 50,000 SF gaming floor with 1,150 slots, 66 gaming tables and 16 poker tables
- Day Spa and Blow Out Bar
- 10,000 SF Event Space that can accommodate up to 600 people
- A high-end steakhouse, "marketplace" with lite fare restaurants, and entertainment lounge
- ADJACENT RETAIL SPACE AVAILABLE