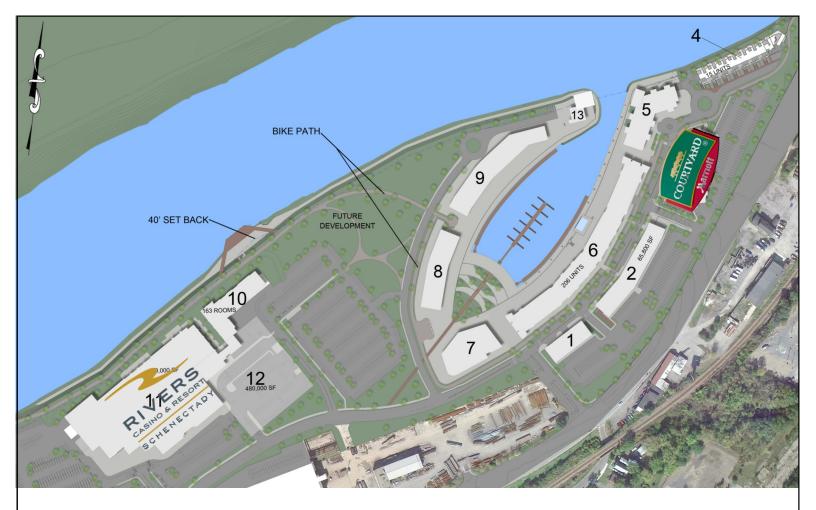

### Office/Retail 13,000 SF Retail 26,000 SF Office Spring 2017 Occupancy

### 5 **Harbor Point** 50 Condos TBD

### 21,820 SF Retail 40,025 SF Office **Under Construction** Spring 2017 Occupancy

Office/Retail

206 Apartments 45,000 SF Retail **Under Construction** Early 2017 Occupancy

6

The Riverhouse

# Courtyard by **Marriott**

124 Rooms Opening Fall 2016

### 10 **Nationally Recognized Hotel**

163 Rooms Spring 2017

# The Waterfront

15 Townhomes Spring 2017 Occupancy

## 11 **Rivers Casino**

**Under Construction** Early 2017 Opening

- December 2014: NYS Gaming Commission selects Mohawk Harbor as one of NYS's 1st licensed casinos
- \$330 million gaming facility
- 2.8 million annual visitors and 1,200 Employees
- 50,000 SF gaming floor with 1,150 slots, 66 gaming tables and 16 poker tables
- Day Spa and Blow Out Bar
- 10,000 SF Event Space that can accommodate up to 600 people
- A high-end steakhouse, "marketplace" with lite fare restaurants, and entertainment lounge
- ADJACENT RETAIL SPACE AVAILABLE