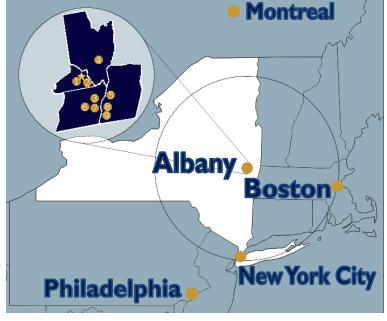

## SCHENECTADY IS "WINNING BIG" FOR THE LOCATION

# EMPLOYEES WITHIN 2 MILE RADIUS:

| GE Campus             | 4,500 |
|-----------------------|-------|
| Ellis Hospital        |       |
| GE Global Research    | 3,000 |
| SI Group              | 2,700 |
| Knolls Atomic Power   | 2,600 |
| Future Rivers Casino  | 1,200 |
| MVP Health Care       | 1,000 |
| Union College         | 1,000 |
| Price Chopper HQ      |       |
| SCCC                  | 289   |
| Environment One       | 150   |
| Niskayuna High School | 125   |
| Transfinder           | 80    |
| Siemens               | 70    |
|                       |       |

# STUDENTS WITHIN 1 MILE RADIUS:

| Union College | 2,712 |
|---------------|-------|
| S.C.C.C       | 7,438 |

### UNPARALLELED SITE ACCESS

- On CDTA Bus Route and 1 mile to Greyhound Bus Station
- Along the Mohawk River which has 46,000 boaters annually
- Creates a 1 mile connection to the 365 mile Mohawk Hudson Hike Bike Trail
- < 1 mile to I-890 carrying 30,400 vehicles/day
- < 1 mile to Schenectady's \$15 million Amtrak Station
- Strategically located less than 6 miles to I-90, Exits 26 & 25
- Easy 20 minute or 9 miles to Albany International Airport
- Within 2 mile radius of 8 hotels with 660 rooms